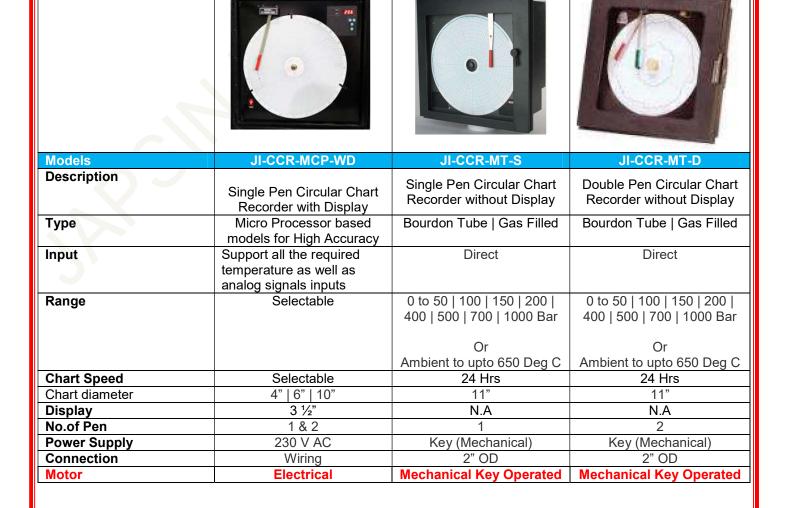

## Circular Chart Pressure-Temperature Recorders

Technological Mastery: Microprocessor-based Chart Recorders

- Sophisticated Technology: Experience cutting-edge innovation with our Microprocessorbased chart recorders.
- **User-Friendly Display:** Simplify your monitoring process with an intuitive display for seamless data interpretation

Versatility Meets Efficiency: Single & Two-Pen Pressure Chart Recorders

- **Versatile Solutions:** Tailored for diverse applications across industries, our single and twopen recorders offer adaptability.
- **Simplified Data Interpretation:** Easily analyze and track pressure changes, optimizing efficiency and performance.
- Elevate Data Precision with Our Circular Pressure Chart Recorder
- Technological Mastery: Microprocessor-based Chart Recorders
- Versatility Meets Efficiency: Single & Two-Pen Pressure Chart Recorders
- Experience Unmatched Accuracy in Pressure Data Monitoring
- Enhance Data Tracking: Key Driven Motor Pressure Recorder