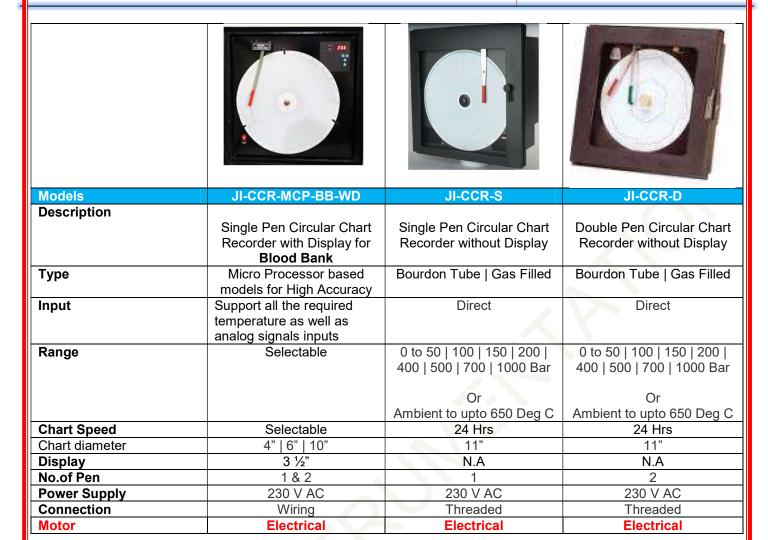

## Circular Chart Pressure-Temperature Recorders

Technological Mastery: Microprocessor-based Chart Recorders

- Sophisticated Technology: Experience cutting-edge innovation with our Microprocessorbased chart recorders.
- **User-Friendly Display:** Simplify your monitoring process with an intuitive display for seamless data interpretation

Versatility Meets Efficiency: Single & Two-Pen Pressure Chart Recorders

- **Versatile Solutions:** Tailored for diverse applications across industries, our single and twopen recorders offer adaptability.
- **Simplified Data Interpretation:** Easily analyze and track pressure changes, optimizing efficiency and performance.
- Elevate Data Precision with Our Circular Pressure Chart Recorder
- Technological Mastery: Microprocessor-based Chart Recorders
- Versatility Meets Efficiency: Single & Two-Pen Pressure Chart Recorders
- Experience Unmatched Accuracy in Pressure Data Monitoring
- Enhance Data Tracking: Key Driven Motor Pressure Recorder